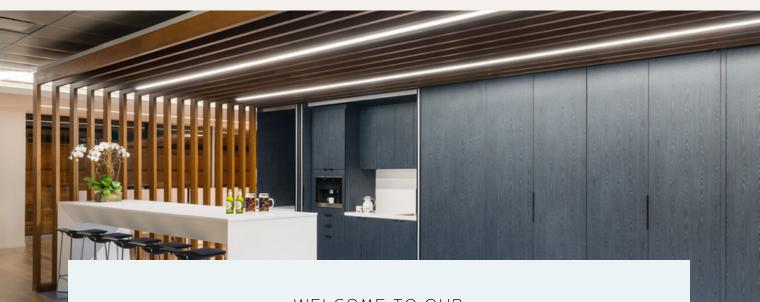

# Captivating Ash

Laminart's sophisticated ash in a black pattern, known as Blackened Ash, adds an enchanting appeal to any environment. The elegant design and dark colour create a captivating ambiance that is sure to impress

Design by Laminart 3114