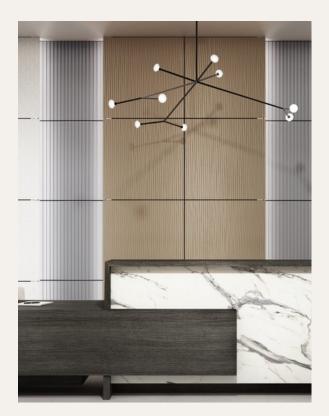

Compared to genuine marble, Bianco Statuario offers a more affordable alternative without compromising on quality. This makes it an excellent choice for design projects that require a luxurious touch within a cost-effective budget. Waves brushed bronze is a striking metal laminate with dramatic appearance and versatility. Design by Laminart 611