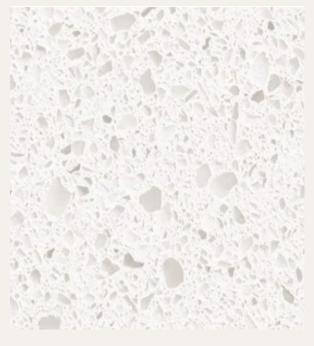

## VIEW FULL COLLECTION

Arctic Snow laminate with a terrazzoinspired design is created to reflect the natural beauty of terrazzo. The intricate patterns of Arctic Snow laminate captures luminosity and resemblance to arctic snow.

Design by Arborite P394

**COLOR YOUR MOOD** 

PANTONE® 18-3932 TCX MARLIN

Colors from NYFW Spring 2024 are infused with a hint of nostalgia yet at the same time speak to transformation as we embrace a more positive way of living. Featured color Marlin, an aquatic blue native to tropical and temperate waters. VIEW MOODBOARD