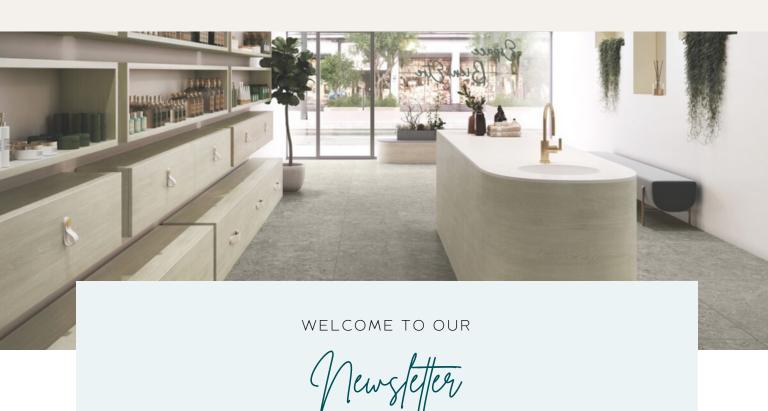

## Subtle Softness

Arborite's Seaside White Oak laminate showcases a stunning texture reminiscent of the beautiful coastline, with subtle hints of softness. The white lined pattern adds an elegant touch to any space.

Design by Arborite W492