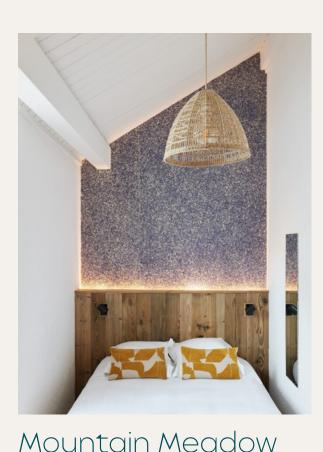

## Subtle Softness



Arborite's Seaside White Oak laminate showcases a stunning texture reminiscent of the beautiful coastline, with subtle hints of softness. The white lined pattern adds an elegant touch to any space.

Design by Arborite W492



## ModritairiMeddow

Design by Laminart 807

SuperOrganic is a truly exceptional and one-of-a-kind assortment that showcases the true beauty and wonder of nature. This collection draws inspiration from the natural world, capturing the essence and vitality of flower petals, wood fiber, and organic hay.

Mountain Meadow is designed to provide more than just a visual experience. It engages all the senses, offering a tantalizing aroma that fills the air and a tactile experience that allows nature lovers to truly connect with the elements. Imagine being surrounded by the vibrant colors and textures of immersing yourself in a world of natural wonder.



choice, thanks to its elegant straight grain..
Design by Arborite W2011

## VIEW FULL COLLECTION



Arctic Snow laminate with a terrazzoinspir