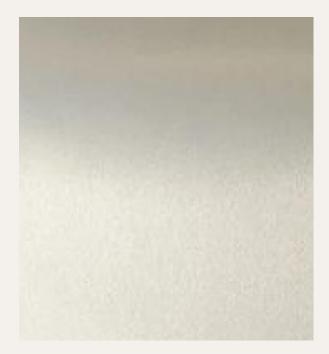

### VIEW FULL COLLECTION

Brushed champagne metal is a wonderful choice for adding a touch of vintage charm to your design. This exquisite finish rings out the beauty of your interior design, creating a timeless and elegant appearance that will never go out of style.

Designed by Laminart 624