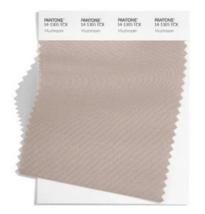

### PANTONE 14-1305 TCX MUSHROOM

Colors from NYFW Spring 2024 are infused with a hint of nostalgia yet at the same time speak to transformation as we embrace a more positive way of living. Featured color mushroom is an earth rendered taupe composed in temperature and tone. VIEW MOODBOARD