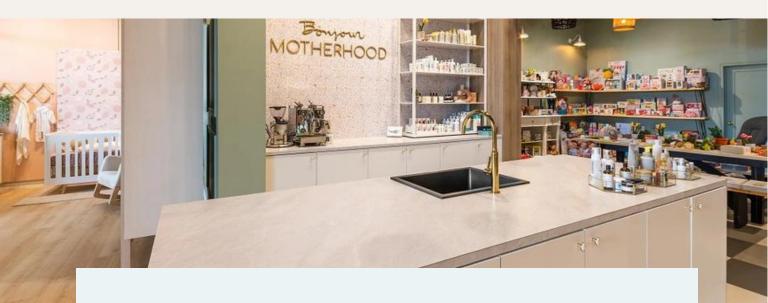

WELCOME TO OUR

Newsfeller

# Curated Stone



Mont Blanc, a laminate stone, takes its inspiration from a stunning natural slab discovered in the majestic mountains of Brazil. This exquisite stone features a creamy white base colour that exudes elegance and sophistication. Delicately intertwined with streaks of gray, Mont Blanc's design perfectly captures the raw beauty and unique characteristics of its natural counterpart.

Design by Arborite P1009





# Serene Oak

#### Designed by Arborite W495

Serene oak possesses a creamy and soft visual that creates a sense of tranquility and elegance. The versatility of serene oak allows it to harmonize with various interior styles. Whether incorporated into a modern, minimalist design or a classic, traditional setting, serene oak effortlessly b