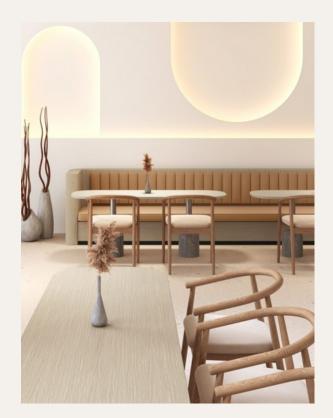

# Serene Oak

#### Designed by Arborite W495

Serene oak possesses a creamy and soft visual that creates a sense of tranquility and elegance. The versatility of serene oak allows it to harmonize with various interior styles. Whether incorporated into a modern, minimalist design or a classic, traditional setting, serene oak effortlessly blends in and enhances the overall ambience.

Serene oak is a sustainable and environmentally-friendly option. The preservation of natural resources. By choosing serene oak, designers can contribute to the conservation of forests while enjoying the beauty and benefits of this exquisite wood laminate. Chambray, name for a distinctive weave of linen that produces a mottled appearance. Designed by Arborite P402